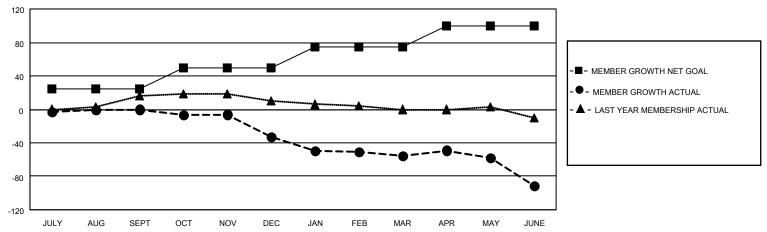

## GOALS AND ACTUAL MEMBERS CUMULATIVE

| DROPPED CLUBS: 3 |     | 29 CLUBS OF 48 ADDED 1 OR | GENDER DISTRIBUTION                 |              |  |
|------------------|-----|---------------------------|-------------------------------------|--------------|--|
|                  |     | MORE NEW MEMBERS          | MALE                                | 801 (68.81%) |  |
|                  |     |                           | FEMALE                              | 363 (31.19%) |  |
| DROPPED MEMBERS  |     |                           | NON BINARY                          | 0 (0.00%)    |  |
|                  |     |                           | PREFER NOT TO ANSWER                | 0 (0.00%)    |  |
| DECEASED         | 26  |                           |                                     |              |  |
| CLUB CANCELLED   | 26  | CLICK HERE FOR CUMULATIVE | TOTAL FAMILY UNIT MEMBERS 256       |              |  |
| OTHER            | 105 | MEMBERSHIP DATA           |                                     |              |  |
| TOTAL            | 157 |                           | FAMILY MEMBERS PAYING HALF DUES 130 |              |  |
|                  |     |                           |                                     |              |  |